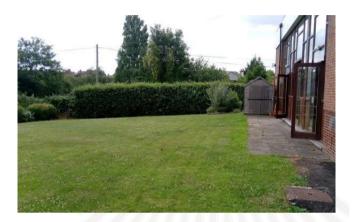

## St James' Church Hall

A large community building on the north side of Exeter, which offers:

- Large dance floor (16.5m x 10m)
- Car parking (22 cars)
- Disabled access
- Fully equipped kitchen (5\* rating)
- User-adjustable central heating
- Large enclosed garden
- 100+ wipeable plastic chairs
- 16 dining tables
- Various smaller tables
- Defibrillator
- Stage with side access and curtains
- Toilets (gents, ladies and disabled)
- Small carpeted conference room

Main Hall 16.5m x 10m (54 ft x 33 ft) Access to the garden

Hire charge: £15 per hour

**Conference Room** 6.5m x 5m (21 ft x 16 ft) Fully carpeted Wi-Fi

Hire charge: £10 per hour

Full payment is required in advance and a damage deposit may also be requested.