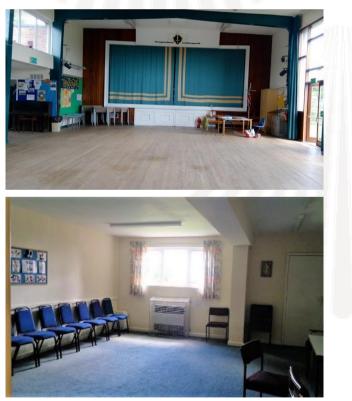

## St James' Church Hall

A large community building on the north side of Exeter, which offers:

- Large dance floor (16.5m x 10m)
- Car parking (22 cars)
- Disabled access
- Fully equipped kitchen (5\* rating)
- User-adjustable central heating
- Large enclosed garden
- 100+ wipeable plastic chairs
- 16 dining tables
- Various smaller tables
- Defibrillator
- Stage with side access and curtains
- Toilets (gents, ladies and disabled)
- Small carpeted conference room

Main Hall 16.5m x 10m (54 ft x 33 ft) Access to the garden

Hire charge: £15 per hour

**Conference Room** 6.5m x 5m (21 ft x 16 ft) Fully carpeted Wi-Fi

Hire charge: £10 per hour

Full payment is required in advance and a damage deposit may also be requested.